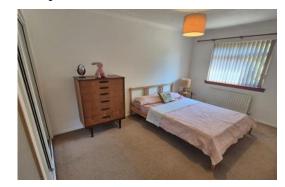

#### Bedroom 1

#### 4.52m x 2.65m

Double bedroom with window to rear of property. Double wardrobe with mirror doors. Fitted carpet. Radiator.

Bedroom 2 3.01m x 2.32m Double room with window to rear. Fitted carpet. Radiator.