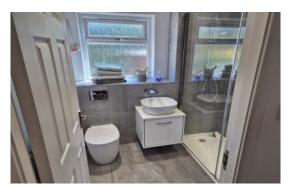

Shower Room2.06m x 1.98mBright and modern, with double shower cubicle,<br/>glass door and rainfall shower. Vanity sink<br/>with storage. W.c. Window to rear. Ceramic<br/>tiling on walls and floor.