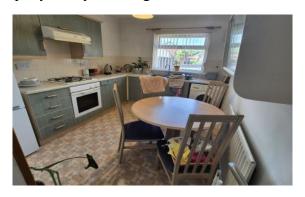

#### Lounge

4.42m x 4.12m

Spacious lounge with picture window to front of property. Laminate flooring. Radiators. Coving.

**Kitchen 3.28m x 2.72m** Base and wall units with granite-effect worktop. Integrated electric oven with gas hob and overhead extractor. Stainless steel 1.5 sink and drainer. Tiled splashback. Window to front of property. Vinyl flooring. Radiator.