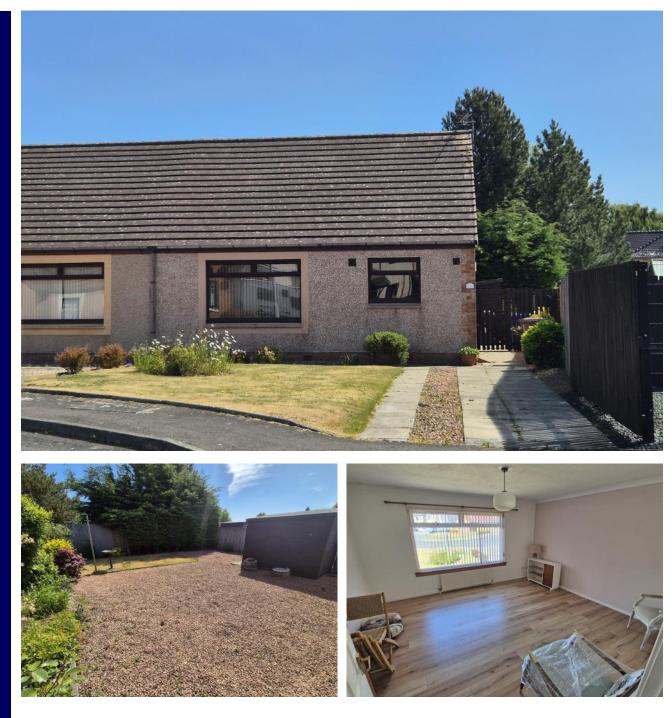

### Offers Over £159,950

FORTH HOUSE, FORTH STREET, LEVEN, FIFE KY8 4PW tel: 01333-423804 fax: 01333-428360 DX: 560873 LEVEN e-mail: email@ft-dc-wallace.co.uk web site: www.ft-dc-wallace.co.uk partners: David M. Ritchie LLB (hons) D. Gordon Wood LLB (hons) Two bedroom bungalow in great condition located in a quiet corner of East Wemyss with off-street parking for two cars. Garden ground to the front and rear. Suitable for first-time buyers, investors or downsizers in an established residential area. The property benefits from DG and GCH.

East Wemyss is a historic seaside village with a number of shops and amenities and easy access to nearby Kirkcaldy, Glenrothes and Leven. Bus travel is readily available and train travel from nearby Windygates, Markinch and Kirkcaldy stations.

#### Lounge

4.42m x 4.12m

Spacious lounge with picture window to front of property. Laminate flooring. Radiators. Coving.

**Kitchen 3.28m x 2.72m** Base and wall units with granite-effect worktop. Integrated electric oven with gas hob and overhead extractor. Stainless steel 1.5 sink and drainer. Tiled splashback. Window to front of property. Vinyl flooring. Radiator.